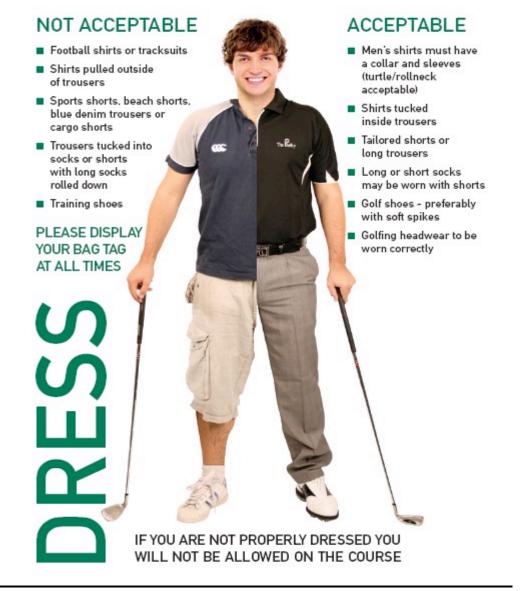

## **Dress Code & Etiquette**

- The Rules of Golf and The Belfry Golf Course Etiquette must be adhered to at all times on the golf courses and the hotel putting green and full details are available upon request.
- Soft spikes may be worn throughout the resort.
- Pitch marks must be repaired, divots replaced and bunkers raked.
- Anyone acting in a dangerous or disruptive manner or not following The Belfry Golf Course Etiquette will be asked to leave the golf course, driving range or putting greens and no refund can be made.
- Every player to use only his/her own set of golf clubs.
- Mobile 'phones are allowed on course but must be used with respect for other golfers and not affect the pace of play.